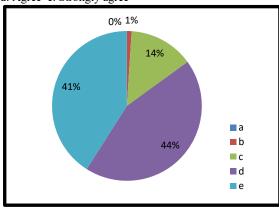

#### 2. College organizes various activities for the development of students

- a. Strongly disagree b. Disagree c. Neutral
- d. Agree e. Strongly agree