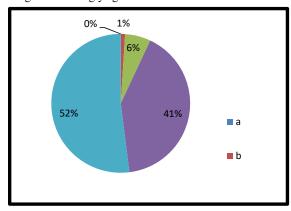

### 1. I feel proud to be associated with the College

- a. Strongly disagree b. Disagree c. Neutral
- d. Agree e. Strongly agree