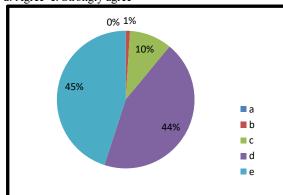

#### 3. I am willing to contribute to the development of the College

- a. Strongly disagree b. Disagree c. Neutral
- d. Agree e. Strongly agree