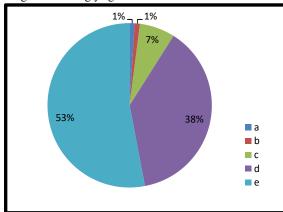

#### 3. I am willing to contribute to the development of the College

- a. Strongly disagree b. Disagree c. Neutral
- d. Agree e. Strongly agree