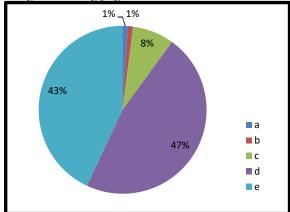

#### 4.Students' grievances are handled properly by the College

- a. Strongly disagree b. Disagree c. Neutral
- d. Agree e. Strongly agree