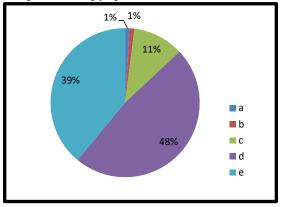

#### 4.Students' grievances are handled properly by the College

- a. Strongly disagree b. Disagree c. Neutral
- d. Agree e. Strongly agree