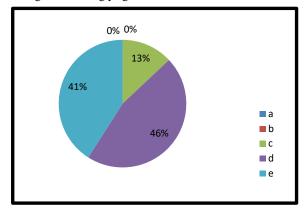

#### 2. College organizes various activities for the development of students

- a. Strongly disagree b. Disagree c. Neutral
- d. Agree e. Strongly agree