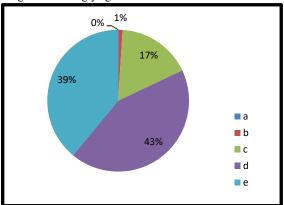

### 1. I feel proud to be associated with the College

- a. Strongly disagree b. Disagree c. Neutral
- d. Agree e. Strongly agree